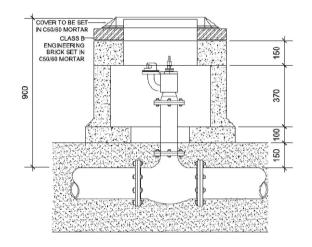

Killeshal Precast Concrete Ltd Daingean, Co. Offaly, Ireland

Tel: +353 57 9353018 Fax: +353 57 9353272

**E-Mail:** sales@killeshal.com www.killeshal.com

J/B 77

FH Chamber

Product Code 094.177

Doc Ref:-Kilform 286/04/08 Rev Lvl 8
Drawn By A.N. 29/08/2019 Approved By

Approx Weight 426Kgs P.N. 29/08/19

Note: All Vertical Faces Would Typically have a Taper of 4 mm in 100 mm.

All dimensions as per drawing and subject to tolerences of  $\pm$ / $\pm$ 4mm.

Drawing prepared by Alan Nugent. The release of this drawing confirms dimensions as stated have been checked and are correct.

Moulds:-

Can be used with J/B 519 Riser.

The information contained in this drawing was up to date at time of going to print. Profiles, sizes, weights and mould numbers are given as an indication only. Killeshal Precast Concrete Ltd reserves the right to modify these at any time without notice.