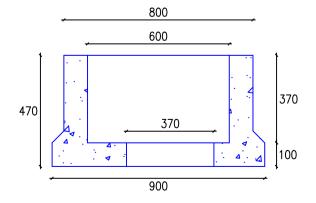

Killeshal Precast Concrete Ltd Daingean, Co. Offaly, Ireland

Tel: +353 57 9353018 Fax: +353 57 9353272

**E-Mail:** sales@killeshal.com www.killeshal.com

J/B 77

FH Chamber

Product Code 094.177

Doc Ref:-Kilform 286/04/08 Rev Lvl 8
Drawn By A.N. 29/08/2019 Approved By

Approx Weight 426Kgs P.N. 29/08/19

Note: All Vertical Faces Would Typically have a Taper of 4 mm in 100 mm.

All dimensions as per drawing and subject to tolerences of  $\pm$ / $\pm$ 4mm.

Drawing prepared by Alan Nugent. The release of this drawing confirms dimensions as stated have been checked and are correct.

Moulds:-

Can be used with J/B 519 Riser.

The information contained in this drawing was up to date at time of going to print. Profiles, sizes, weights and mould numbers are given as an indication only. Killeshal Precast Concrete Ltd reserves the right to modify these at any time without notice.