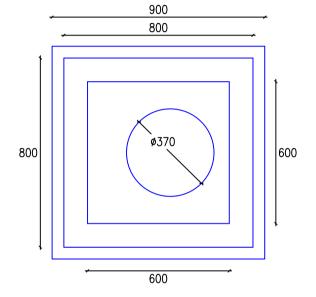

Killeshal Precast Concrete Ltd Daingean, Co. Offaly, Ireland

Tel: +353 57 9353018 Fax: +353 57 9353272

**E-Mail:** sales@killeshal.com www.killeshal.com

J/B 77

FH Chamber

Product Code 094.177

Doc Ref:-Kilform 286/04/08 Rev Lvl 8
Drawn By A.N. 29/08/2019 Approved By

Approx Weight 426Kgs P.N. 29/08/19

Note: All Vertical Faces Would Typically have a Taper of 4 mm in 100 mm.

All dimensions as per drawing and subject to tolerences of  $\pm$ / $\pm$ 4mm.

Drawing prepared by Alan Nugent. The release of this drawing confirms dimensions as stated have been checked and are correct.

Moulds:-

Can be used with J/B 519 Riser.

The information contained in this drawing was up to date at time of going to print. Profiles, sizes, weights and mould numbers are given as an indication only. Killeshal Precast Concrete Ltd reserves the right to modify these at any time without notice.