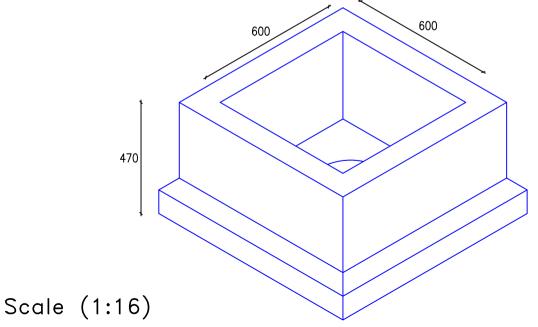

Killeshal Precast Concrete Ltd Daingean, Co. Offaly, Ireland

Tel: +353 57 9353018 Fax: +353 57 9353272

**E-Mail:** sales@killeshal.com www.killeshal.com

J/B 77

FH Chamber

Product Code 094.177

Doc Ref:-Kilform 286/04/08 Rev Lvl 8
Drawn By A.N. 29/08/2019 Approved By

Approx Weight 426Kgs P.N. 29/08/19

Note: All Vertical Faces Would Typically have a Taper of 4 mm in 100 mm.

All dimensions as per drawing and subject to tolerences of  $\pm$ / $\pm$ 4mm.

Drawing prepared by Alan Nugent. The release of this drawing confirms dimensions as stated have been checked and are correct.

Moulds:-

Can be used with J/B 519 Riser.

The information contained in this drawing was up to date at time of going to print. Profiles, sizes, weights and mould numbers are given as an indication only. Killeshal Precast Concrete Ltd reserves the right to modify these at any time without notice.